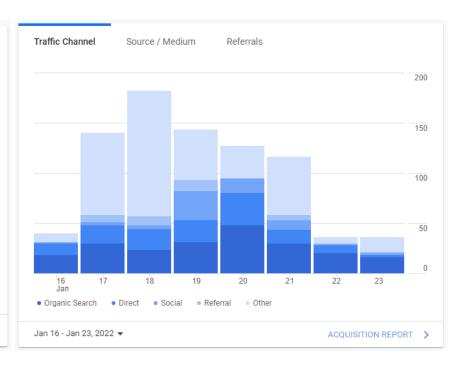

### **GEOFENCING CASE STUDY**

| Users         | Sessions      | Bounce Rate      | Session Duration |      |
|---------------|---------------|------------------|------------------|------|
| 719<br>165.3% | 820<br>158.0% | 78.05%<br>†12.5% | 1m 06s<br>₄39.1% |      |
|               |               |                  |                  | 250  |
|               |               |                  |                  | 200  |
|               |               |                  | 150              |      |
|               |               |                  |                  | 50   |
| 1             |               | 19 20            | 21 22            | 23 0 |
| 16 1<br>Jan   | 7 18          | 19 20            | 21 22            |      |