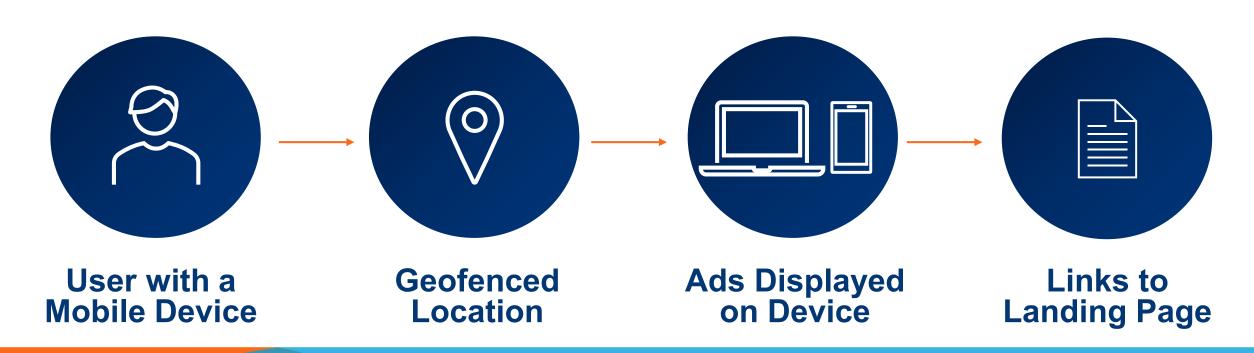

### **HOW GEOFENCING WORKS**

### Location-based Advertising:

Serving display ads to people in a very precise area